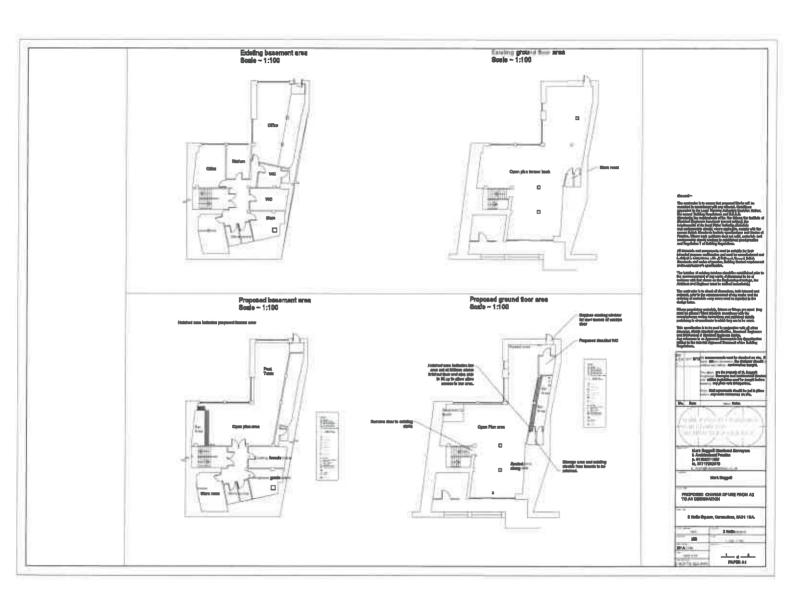

#### Part 3 Operating Schedule

| W     | hen do you want the premises licence to start?                                                                                    | DD MM YYYY<br>25 1 1 2 0 1 9 |
|-------|-----------------------------------------------------------------------------------------------------------------------------------|------------------------------|
|       | you wish the licence to be valid only for a limited period, en do you want it to end?                                             | DD MM YYYY                   |
|       | nall Premises with a Bar, dancefloor and DJ Booth all as per plan.  rmarthen. Surrounded by licensed premises and Commercial shop |                              |
|       | ,000 or more people are expected to attend the premises at any time, please state the number expected to attend.                  |                              |
| Wha   | t licensable activities do you intend to carry on from the premises                                                               | ?                            |
| (plea | se see sections 1 and 14 and Schedules 1 and 2 to the Licensing A                                                                 | act 2003)                    |
| Pro   | vision of regulated entertainment (please read guidance note 2)                                                                   | Please tick all that apply   |
| a)    | plays (if ticking yes, fill in box A)                                                                                             |                              |
| b)    | films (if ticking yes, fill in box B)                                                                                             | х                            |
| c)    | indoor sporting events (if ticking yes, fill in box C)                                                                            | x                            |
| d)    | boxing or wrestling entertainment (if ticking yes, fill in box D)                                                                 |                              |
| e)    | live music (if ticking yes, fill in box E)                                                                                        | x                            |
| f)    | recorded music (if ticking yes, fill in box F)                                                                                    | x                            |
| g)    | performances of dance (if ticking yes, fill in box G)                                                                             | x                            |
| h)    | anything of a similar description to that falling within (e), (f) or (if ticking yes, fill in box H)                              | (g)                          |
| Pro   | vision of late night refreshment (if ticking yes, fill in box I)                                                                  |                              |
| Sur   | poly of alcohol (if ticking yes, fill in box J)                                                                                   | x                            |