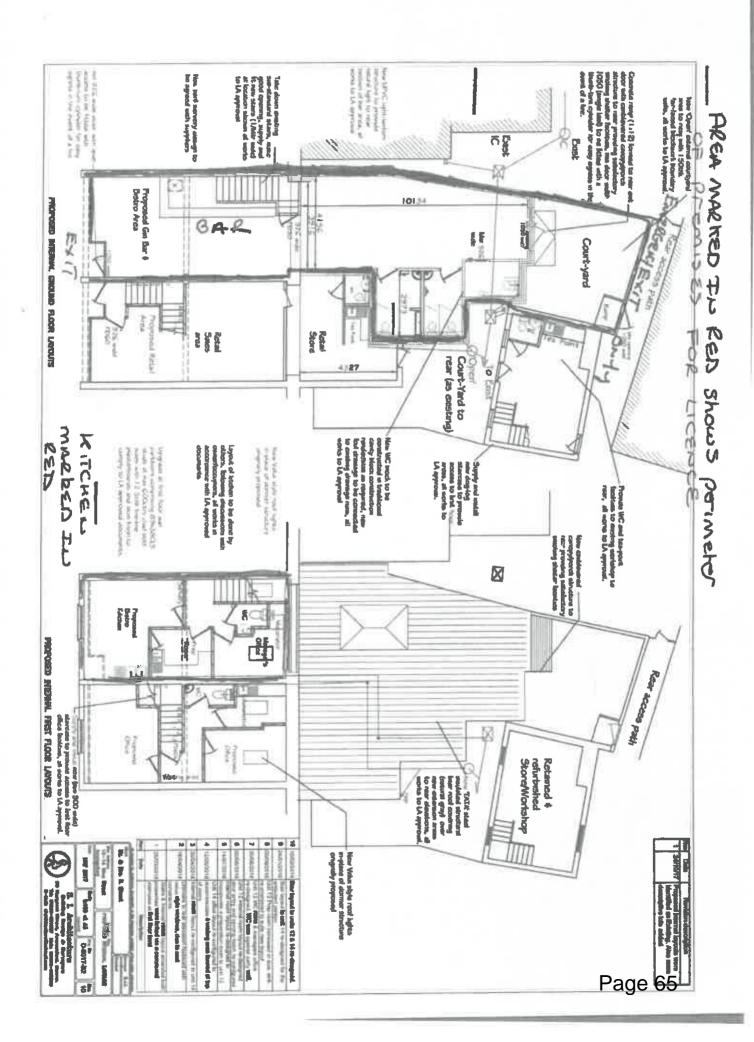

# SUBJECT AND PURPOSE Application for the Grant of a Premises Licence. 2 Nott Square, Carmarthen, SA31 1PG

# SUBJECT Application for the Grant of a Premises Licence. 2 Nott Square, Carmarthen, SA31 1PG

To consider an application from Adam Cole for a premises licence in respect of the above premises.

#### To allow:-

Supply of Alcohol, Films, Indoor Sporting Events, Live Music, Recorded Music, and Performances of Dance - Monday & Tuesday 12:00-02:00, Wednesday to Sunday 12:00-03:00.

Opening Hours - Monday & Tuesday 12:00-02:30, Wednesday to Sunday 12:00-03:30.

#### Part 3 Operating Schedule

| W     | hen do you want the premises licence to start?                                                                                    | DD MM YYYY<br>25 1 1 2 0 1 9 |
|-------|-----------------------------------------------------------------------------------------------------------------------------------|------------------------------|
|       | you wish the licence to be valid only for a limited period, en do you want it to end?                                             | DD MM YYYY                   |
|       | nall Premises with a Bar, dancefloor and DJ Booth all as per plan.  rmarthen. Surrounded by licensed premises and Commercial shop |                              |
|       | ,000 or more people are expected to attend the premises at any time, please state the number expected to attend.                  |                              |
| Wha   | t licensable activities do you intend to carry on from the premises                                                               | ?                            |
| (plea | se see sections 1 and 14 and Schedules 1 and 2 to the Licensing A                                                                 | act 2003)                    |
| Pro   | vision of regulated entertainment (please read guidance note 2)                                                                   | Please tick all that apply   |
| a)    | plays (if ticking yes, fill in box A)                                                                                             |                              |
| b)    | films (if ticking yes, fill in box B)                                                                                             | х                            |
| c)    | indoor sporting events (if ticking yes, fill in box C)                                                                            | x                            |
| d)    | boxing or wrestling entertainment (if ticking yes, fill in box D)                                                                 |                              |
| e)    | live music (if ticking yes, fill in box E)                                                                                        | x                            |
| f)    | recorded music (if ticking yes, fill in box F)                                                                                    | x                            |
| g)    | performances of dance (if ticking yes, fill in box G)                                                                             | x                            |
| h)    | anything of a similar description to that falling within (e), (f) or (if ticking yes, fill in box H)                              | (g)                          |
| Pro   | vision of late night refreshment (if ticking yes, fill in box I)                                                                  |                              |
| Sur   | poly of alcohol (if ticking yes, fill in box J)                                                                                   | x                            |